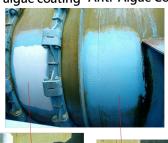

## Cross river water pipe

Conventional ITRI DKA600W anti-algae coating Anti-Algae Coating

6 months

Moss growth Clean surface without algae growth