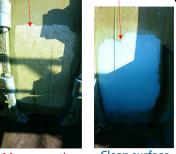

## ■ Introduction

ITRI DKA600W High Durability Anti-Algae Coating effectively inhibits the growth of various types of algae, mosses and lichens on stainless steel, metal, cement, ceramic and plastic substrates. Coated FRP plate shows no algae growth after one year in the vivarium.

## Liquid nitrogen tank

Contact: Yung-Hsiang Huang; TEL: +886-988-117-516; E-mail: sean\_huang@itri.org.tw